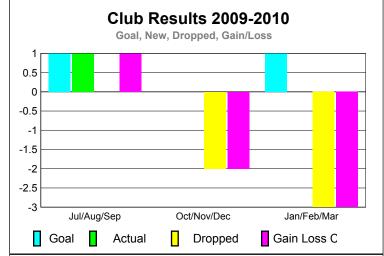

## **GMT: PEDRO A BOTELLO ORTIZ Location: MEXICO** GMT CA: 3

|             | <u>Club</u> Results<br>2009-2010 |                               |                                   |                                  | <u>Clubs</u><br>2008-2009        |
|-------------|----------------------------------|-------------------------------|-----------------------------------|----------------------------------|----------------------------------|
| Month       | New<br>Club<br>Goal              | Actual<br>New<br><u>Clubs</u> | Actual<br>Dropped<br><u>Clubs</u> | Gain/<br>Loss of<br><u>Clubs</u> | Gain/<br>Loss of<br><u>Clubs</u> |
| Jul/Aug/Sep | 1                                | 1                             | 0                                 | 1                                | 0                                |
| Oct/Nov/Dec | 0                                | 0                             | -2                                | -2                               | 0                                |
| Jan/Feb/Mar | 1                                | 0                             | -3                                | -3                               | -2                               |
| Totals      | 2                                | 1                             | -5                                | -4                               | -2                               |