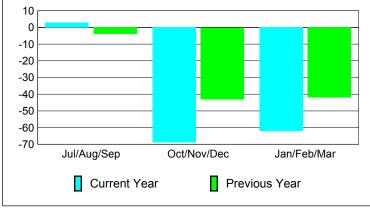

## **GMT: PEDRO A BOTELLO ORTIZ Location: MEXICO** GMT CA: 3

|             | <u>Club</u> Results<br>2009-2010 |                               |                                   |                                  | <u>Clubs</u><br>2008-2009        |
|-------------|----------------------------------|-------------------------------|-----------------------------------|----------------------------------|----------------------------------|
| Month       | New<br>Club<br>Goal              | Actual<br>New<br><u>Clubs</u> | Actual<br>Dropped<br><u>Clubs</u> | Gain/<br>Loss of<br><u>Clubs</u> | Gain/<br>Loss of<br><u>Clubs</u> |
| Jul/Aug/Sep | 1                                | 1                             | 0                                 | 1                                | 0                                |
| Oct/Nov/Dec | 0                                | 0                             | -2                                | -2                               | 0                                |
| Jan/Feb/Mar | 1                                | 0                             | -3                                | -3                               | -2                               |
| Totals      | 2                                | 1                             | -5                                | -4                               | -2                               |

## YTD Status Quo Clubs 2009-2010