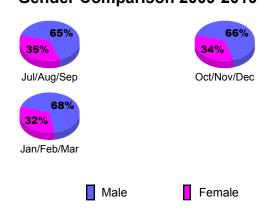

| 1                             | 0                                 | 1                                | 0                                |
| Oct/Nov/Dec | 0                                | 0                             | -2                                | -2                               | 0                                |
| Jan/Feb/Mar | 1                                | 0                             | -3                                | -3                               | -2                               |
| Totals      | 2                                | 1                             | -5                                | -4                               | -2                               |

**CLUBS** 





## YTD Status Quo Clubs 2009-2010









## Gender Comparison 2009-2010