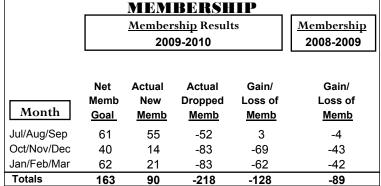

Sep | 1                                | 1                             | 0                                 | 1                                | 0                                |
| Oct/Nov/Dec | 0                                | 0                             | -2                                | -2                               | 0                                |
| Jan/Feb/Mar | 1                                | 0                             | -3                                | -3                               | -2                               |
| Totals      | 2                                | 1                             | -5                                | -4                               | -2                               |

**CLUBS** 





## YTD Status Quo Clubs 2009-2010









## Gender Comparison 2009-2010