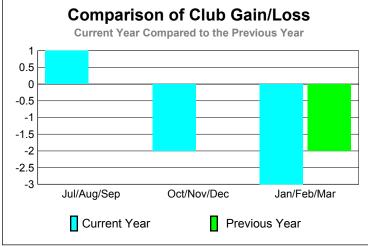

## **GMT: PEDRO A BOTELLO ORTIZ Location: MEXICO** GMT CA: 3

|             | <u>Club</u> Results<br>2009-2010 |                               |                                   |                                  | <u>Clubs</u><br>2008-2009        |
|-------------|----------------------------------|-------------------------------|-----------------------------------|----------------------------------|----------------------------------|
| Month       | New<br>Club<br>Goal              | Actual<br>New<br><u>Clubs</u> | Actual<br>Dropped<br><u>Clubs</u> | Gain/<br>Loss of<br><u>Clubs</u> | Gain/<br>Loss of<br><u>Clubs</u> |
| Jul/Aug/Sep | 1                                | 1                             | 0                                 | 1                                | 0                                |
| Oct/Nov/Dec | 0                                | 0                             | -2                                | -2                               | 0                                |
| Jan/Feb/Mar | 1                                | 0                             | -3                                | -3                               | -2                               |
| Totals      | 2                                | 1                             | -5                                | -4                               | -2                               |