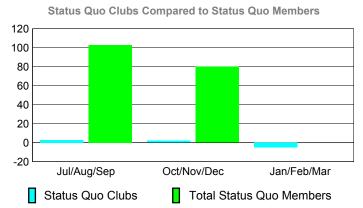

g/Sep | 1                                | 1                             | 0                                 | 1                                | 0                                |
| Oct/Nov/Dec | 0                                | 0                             | -2                                | -2                               | 0                                |
| Jan/Feb/Mar | 1                                | 0                             | -3                                | -3                               | -2                               |
| Totals      | 2                                | 1                             | -5                                | -4                               | -2                               |

**CLUBS** 





## YTD Status Quo Clubs 2009-2010









## Gender Comparison 2009-2010