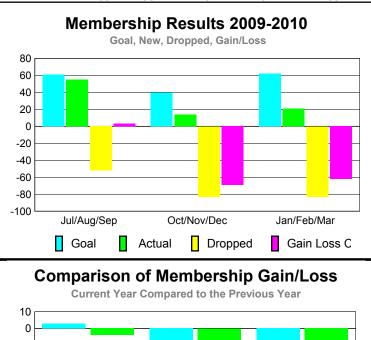

## **GMT: PEDRO A BOTELLO ORTIZ Location: MEXICO** GMT CA: 3

|             | <u>Club</u> Results<br>2009-2010 |                               |                                   |                                  | <u>Clubs</u><br>2008-2009        |
|-------------|----------------------------------|-------------------------------|-----------------------------------|----------------------------------|----------------------------------|
| Month       | New<br>Club<br>Goal              | Actual<br>New<br><u>Clubs</u> | Actual<br>Dropped<br><u>Clubs</u> | Gain/<br>Loss of<br><u>Clubs</u> | Gain/<br>Loss of<br><u>Clubs</u> |
| Jul/Aug/Sep | 1                                | 1                             | 0                                 | 1                                | 0                                |
| Oct/Nov/Dec | 0                                | 0                             | -2                                | -2                               | 0                                |
| Jan/Feb/Mar | 1                                | 0                             | -3                                | -3                               | -2                               |
| Totals      | 2                                | 1                             | -5                                | -4                               | -2                               |